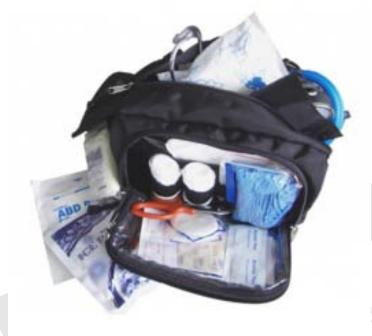

## **KF022 LIFESAVER KIT**

## **KF022 LIFESAVER KIT**

These Lifesaver medical kits include products for treating various injuries. Kit size: 11.5" x 7.5" x 5".

- •(1) Sprague Stethoscope
- •(1) Adult BP cuff
- •(1) Thermometer
- •(2) Conforming Gauze 3"
- •(2) Elastic Bandage 3"
- •(10) Gauze Pads 2" x 2"
- •(2) ABD Pad 5" x 9"
- •(1) Eye Pad
- •(2) Instant Cold Pack 4" x 6"
- •(1) Cloth Tape 2" x 5yds
- •(1) EMT shear 7.5"
- •(10) Alcohol Wipes
- •(1) Nitrile Gloves
- •(1) Latex Free Tourniquet 1" x 18", Rolled
- •(1) Penlight