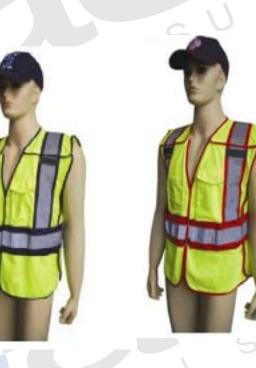

## Safety Vest, Plain

## Safety Vest, Plain

| ITEM #      | DESCRIPTION                                   | QTY  | PRICE |
|-------------|-----------------------------------------------|------|-------|
| MS-SAFV101L | Safety Vest, Plain_Color:Yellow_Specs:w/Navy  | Each |       |
|             | Trim,Large_50pcs/Case                         |      |       |
| MS-SAFV101X | Safety Vest, Plain_Color:Yellow_Specs:w/Navy  | Each |       |
|             | Trim,X-Large_50pcs/Case                       |      |       |
| MS-SAFV201L | Safety Vest, Plain_Color:Yellow_Specs:w/Red   | Each |       |
|             | Trim,Large_50pcs/Case                         |      |       |
| MS-SAFV201X | Safety Vest, Plain_Color:Yellow_Specs:w/Red   | Each |       |
|             | Trim, X-Large_50pcs/Case                      |      |       |
| MS-SAFV301L | Safety Vest, Plain_Color:Yellow_Specs:w/Navy  | Each |       |
|             | Trim,Large_50pcs/Case                         |      |       |
| MS-SAFV301X | Safety Vest, Plain_Color:Yellow_Specs:w/Navy  | Each |       |
|             | Trim, X-Large_50pcs/Case                      |      |       |
| MS-SAFV401L | Safety Vest, Plain_Color:Yellow_Specs:w/Black | Each |       |
|             | Trim,Large_50pcs/Case                         |      |       |
| MS-SAFV401X | Safety Vest, Plain_Color:Yellow_Specs:w/Black | Each |       |
|             | Trim, X-Large_50pcs/Case                      | Y    |       |