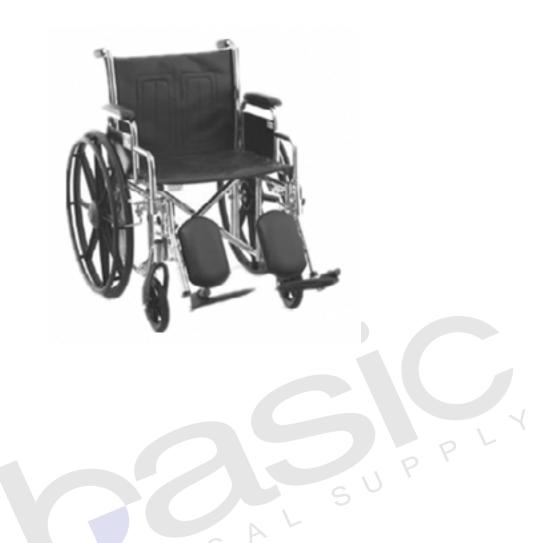

## Wheelchair

Basic wheelchair features durable embossed black upholstery, diamond graphite powder-coat frame and full-length plastic armrests for maximum comfort. Swing-away footrests are detachable. Maintenance-free wheels have sealed bearings.