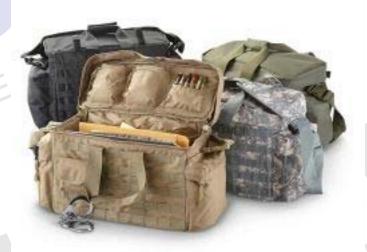

## **Deluxe Modular Gear Bag**

Mission ready, with modular attachment points on front and back. Constructed of rugged tactical polyester, this Gear Bag is built to last no matter where your tough days (and nights) take you. And speaking of "take," this baby will tote all your essentials, with a main compartment teeming with pockets and side pockets that zip shut for security.

## Trusty sidekick:

Rugged tactical polyester resists wear and tear

Main compartment with adjustable divider, large zippered pocket, 2 small zippered pockets and 2 elasticized sleeve pockets

2 large exterior zip-closure side pockets

Padded grip handle

Removable shoulder strap with padded sleeve. 22 x 8 1/2 x 12 1/2"h., 6 lbs.

Per Page: All 10 25 50 100 View: List Grid

info@basic-medicalsupply.com

www.basic-medical supply.com