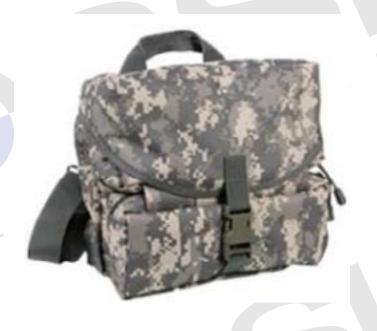

## EMT/EMS MEDICAL FIELD KIT BAG

## EMT/EMS Medical Field Kit Bag

The BASIC EMS Medical Field Kit Bag is made of extremely durable nylon and comes with four pockets to hold everything you need in which three of them zipper close. This waist pack is extremely durable and is water resistant. It's very compact and comes with a waistband that expands to 55. All packed 6/case.

| ITEM #    | DESCRIPTION           | QTY  | PRICE |
|-----------|-----------------------|------|-------|
| 19034A-BK | 600D Polyester, Black | Each |       |
| 19034A-G  | 600D Polyester, Green | Each |       |
| 19034A-CM | 600D Polyester, Camo  | Each |       |