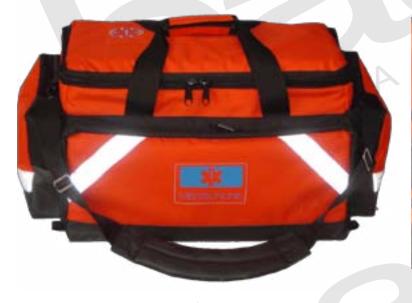

## BASIC ELITE TRAUMA BAG

## BASIC ELITE TRAUMA BAG

It has zippered pockets on both sides, front back, and zippered mesh on top. The internal dividers and padded bottom are full removeable for easy cleaning. This bag is fully structured and doesn't loss its shape. Organization and durability needed for every first responder. All packed 2/case.