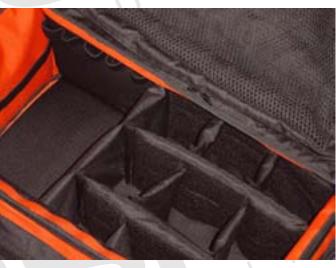

## BASIC ELITE TRAUMA BAG

It has zippered pockets on both sides, front back, and zippered mesh on top. The internal dividers and padded bottom are full removeable for easy cleaning. This bag is fully structured and doesn't loss its shape. Organization and durability needed for every first responder. All packed 2/case.