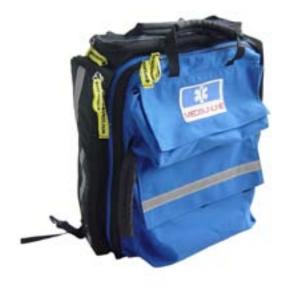

## BASIC STYLE TRAUMA PACKS

## Basic Style Trauma Packs

The Pack Bag transport advanced life support pack features many new features to help you tackle the day-to-day rigors of ems. The exterior pocket size has been increased to hold an additional Thomas drug box or the new thomas intubation pack. for nighttime safety, the als pack now features increased reflectivity on the side of the pack. New heavy-duty, dual adjust militarized style backpack straps offer sturdy support. Inside compartments feature clear vinyl windows for quick and easy labeling, reorganization, and identification of contents. Dimensions: 22" x 18" x 7". All packed 2/case.

| ITEM #    | DESCRIPTION             | Size           | QTY  | PRICE |
|-----------|-------------------------|----------------|------|-------|
| 14025C-RB | 1000D Nylon, Royal Blue | 22" x 18" x 7" | Each |       |