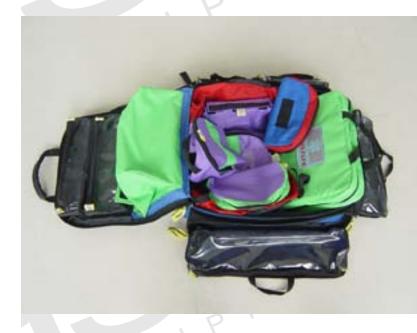

## Basic Style Trauma Packs

The Pack Bag transport advanced life support pack features many new features to help you tackle the day-to-day rigors of ems. The exterior pocket size has been increased to hold an additional Thomas drug box or the new thomas intubation pack. for nighttime safety, the als pack now features increased reflectivity on the side of the pack. New heavy-duty, dual adjust militarized style backpack straps offer sturdy support. Inside compartments feature clear vinyl windows for quick and easy labeling, reorganization, and identification of contents. Dimensions: 22" x 18" x 7". All packed 2/case.