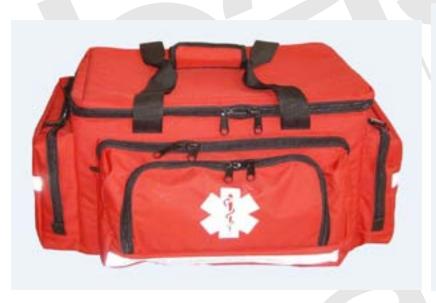

## TRAUMA MANAGEMENT BAG

## Trauma Management Bag

It spacious main compartment has 6 adjustable, rigid dividers to organize larger supplies/equipment in the spacious main compartment. The adjustable buckle assembly keeps the full-access lid upright for visibility and easy access. The gussetted front pouch has multiple instrument pockets and elastic loops to secure gauze, elastic wraps, vials, etc. Full length zippered compartments on the front, back and both sides store misc. gear and paperwork. Crafted of rugged, water-resistant, Ballistic Nylon for durability with thick foam padding for shape and structure. Durable, molded runners protect the bottom of the bag. 14022 packed 1/case, 14023 packed 2/ case, 14024 packed 2/case.

| ITEM #   | DESCRIPTION         | Size           | QTY  | PRICE |
|----------|---------------------|----------------|------|-------|
| 14022A-R | 600D Polyester, Red | 25"x11.5"x17"  | Each |       |
| 14023A-R | 600D Polyester, Red | 23"x11"x15"    | Each |       |
| 14024A-R | 600D Polyester, Red | 19"x10. 5"x13" | Each |       |