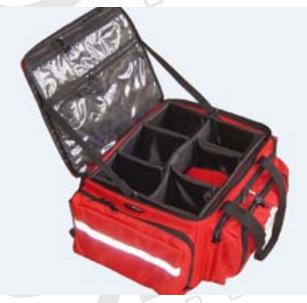

## Trauma Management Bag

It spacious main compartment has 6 adjustable, rigid dividers to organize larger supplies/equipment in the spacious main compartment. The adjustable buckle assembly keeps the full-access lid upright for visibility and easy access. The gussetted front pouch has multiple instrument pockets and elastic loops to secure gauze, elastic wraps, vials, etc. Full length zippered compartments on the front, back and both sides store misc. gear and paperwork. Crafted of rugged, water-resistant, Ballistic Nylon for durability with thick foam padding for shape and structure. Durable, molded runners protect the bottom of the bag. 14022 packed 1/case, 14023 packed 2/ case, 14024 packed 2/case.