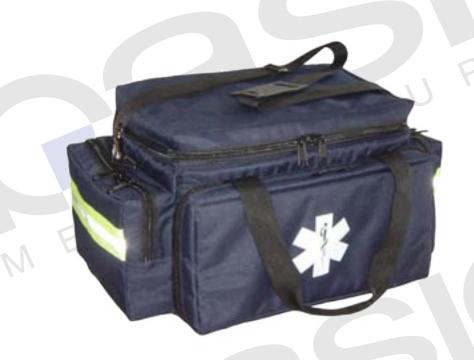

## LARGE PADDED TRAUMA BAG

## LARGE PADDED TRAUMA BAG

The large padded trauma bag provides waterproof protection for your equipment and easy clean up. This padded bag features a hard bottom and three movable dividers. The inside of the lid has velcro straps that hold two pull out bags (included) with net inside so you can see the contents. The front pocket has elastic loops and pockets inside and unzips to lay flat for easy access. Main Body 11" x 12" x 16" End Pockets 4" x 8" x 10" Overall Length 24". All packed 2/case.