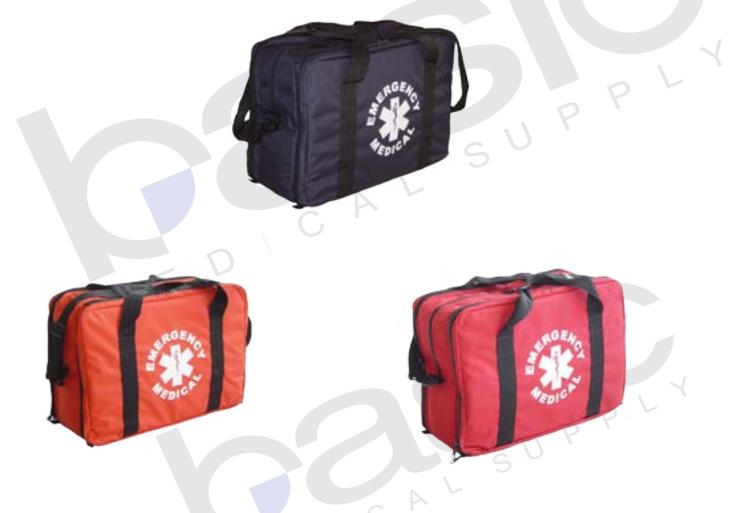

## ULTRA X-L TRAUMA BAG

## ULTRA X-L TRAUMA BAG

This bag is designed to carry your oxygen supplies, a "D" cylinder and trauma related dressings and equipment. There are three main compartments. The center compartment is designed to hold an oxygen cylinder and regulator. There are 4 slot pockets on each side and elastic airway loops above the pockets. size: 12" x 15" x 21"All packed 2/case.

| ITEM #    | DESCRIPTION            | QTY  | PRICE |
|-----------|------------------------|------|-------|
| 14014A-N  | 600D Polyester, Navy   | Each |       |
| 14014A-OR | 600D Polyester, Orange | Each |       |
| 14014A-R  | 600D Polyester, Red    | Each |       |