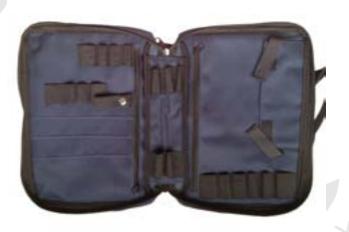

## Intubation Kit bag

A kit bag with internal pockets, velcro straps and elastic loops to organize all your intubation equipment. This is a very well organized kit, which is roomy enough for all your airways, laryngoscopes and Magill forceps. Designed to fit in main pocket of MTR Large Medical Trauma Bag. Zippered & Padded, Size: H: 10" x W: 14" x D: 1.75". All Packed 25/case.