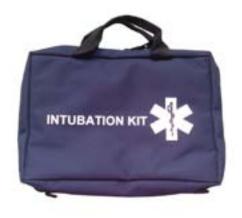

## INTUBATION KIT BAG

## Intubation Kit bag

A kit bag with internal pockets, velcro straps and elastic loops to organize all your intubation equipment. This is a very well organized kit, which is roomy enough for all your airways, laryngoscopes and Magill forceps. Designed to fit in main pocket of MTR Large Medical Trauma Bag. Zippered & Padded, Size: H: 10" x W: 14" x D: 1.75". All Packed 25/case.