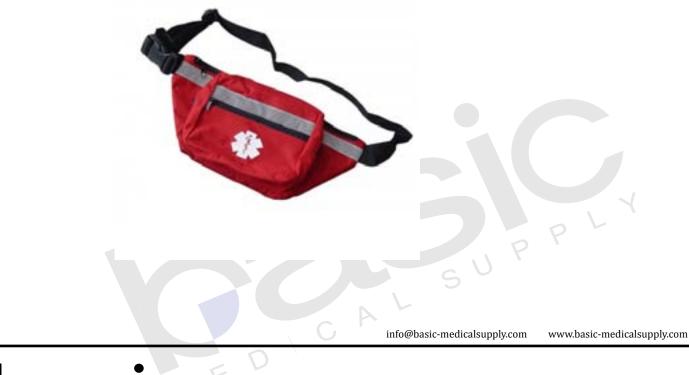

## **First Responder Fanny Pack**

## First Responder Fanny Pack

This First Responder Fanny Pack is perfect for storing your personal items on or off duty. Popular 3 compartment design allows for versatile storage options, and the high-visibility reflective tape offers added safety. Size: 14" x 7" x 2.75" All packed 25/ case.