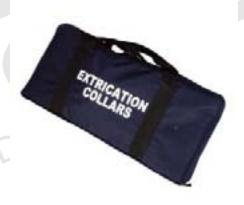

## **Extrication Collar Bag**

Extrication Collar Bag has zippered pockets on both ends and is printed with Extrication Collars in white ink. The internal divider give the bag the organization and durability needed for storing collars. Size: 24" x 11" x 5" Available Color: Red, Navy Blue