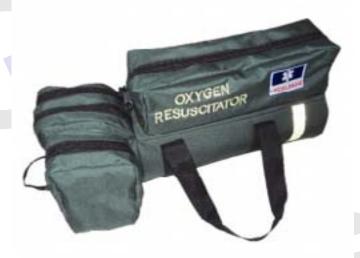

## **Oxygen Carry Bag**

## **Oxygen Carry Bag**

Bags are padded for protection and can hang from a cot. Carries a "D" size cylinder. Double-zip opening for easy access to regulator. Size: 21" x 5.75" x 8", All packed 4/case.

| ITEM #    | DESCRIPTION                | QTY  | PRICE |
|-----------|----------------------------|------|-------|
| 12026A-G  | 600D Polyester, Green      | Each |       |
| 12026A-RB | 600D Polyester, Royal Blue | Each |       |
| 12026A-R  | 600D Polyester, Red        | Each |       |